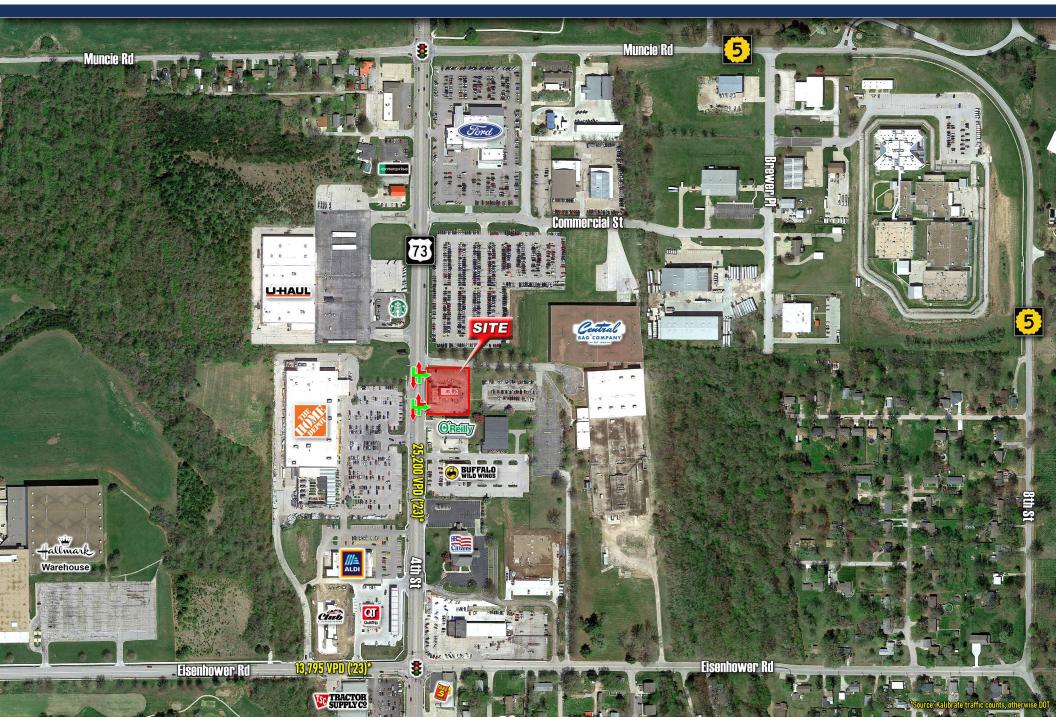

### **PROPERTY HIGHLIGHTS**

- Prime location near adjacent tenants such as Starbucks, Buffalo Wild Wings, Quiktrip, and across the street from Home Depot
- Excellent visibility and access on South 4th Street
- Hoods, coolers, and other kitchen equipment on-site

## 

4925 S 4th Street

Chance Barrow chance@shawvergroup.com 816.337.5088 Tim Vi Tran, SIOR CCIM tim@ivycommercial.com 510.213.8883 CA DRE #01526603