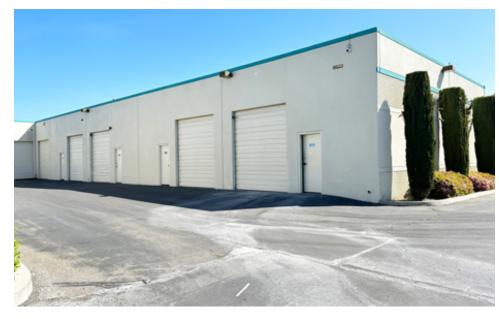

## PROPERTY PHOTOS

900

23%

**50+** 

COMPANIES MAKE STUFF IN FREMONT

JOBS IN MANUFACTURING

MILLION SQUARE FEET OF OFFICE/R&D/INDUSTRIAL SPACE

#1

## PROPERTY HIGHLIGHTS

**Size**: ± 1,008 SF

Office / Warehouse: 35% office/reception, 65% warehouse

Restroom: One private, unisex restroom inside unit

Loading: One grade level rollup, 10 FT wide x 12 FT high

Location: Ideally located in Bayside Business Park. Walking distance to major hotels (i.e., Marriott,

Hyatt, Hampton Inn, etc), premium gym (Club Sport), shopping, restaurants, and numerous high tech

companies