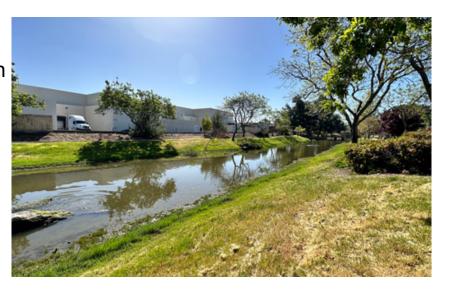

Public Transportation: ± 2.5 miles to Warm Springs BART station, easy access to bus lines

Amenities: Green belt with jogging paths along water lagoon with fountains