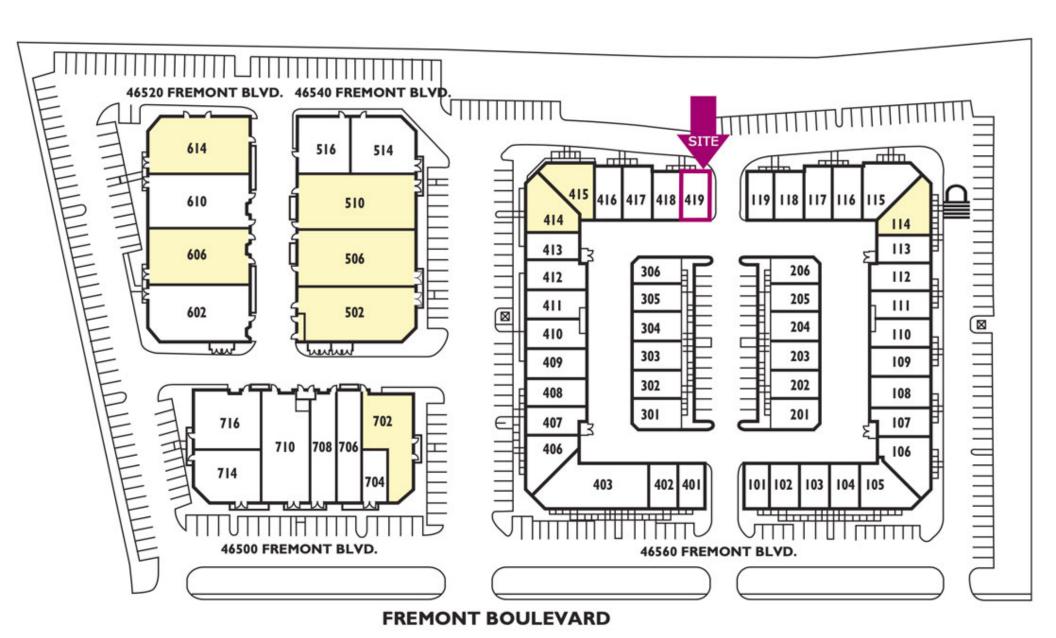

## SITE MAP

Location: Ideally located in Bayside Business Park. Walking distance to major hotels (i.e., Marriott,

Hyatt, Hampton Inn, etc), premium gym (Club Sport), shopping, restaurants, and numerous high tech

companies