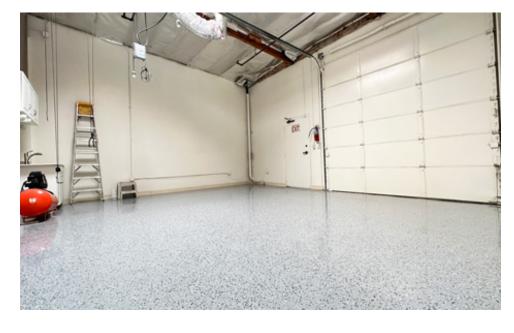

## PROPERTY PHOTOS

900

23%

**50+** 

COMPANIES MAKE STUFF IN FREMONT

JOBS IN MANUFACTURING

MILLION SQUARE FEET OF OFFICE/R&D/INDUSTRIAL SPACE

#1

## PROPERTY HIGHLIGHTS

**Size**: ± 1,008 SF

Office / Warehouse: 35% office/reception, 65% warehouse

Restroom: One private, unisex restroom inside unit

Loading: One grade level rollup, 10 FT wide x 12 FT high

Power: 125 A, 110/208V, 3 Ø

Ceiling Height: ± 9 FT office / ± 16 FT warehouse

Year Built: 1998

**HVAC**: Heating / air conditioning in office

Fire Sprinkler: Fully sprinklered

Parking: Abundant first come first served, unreserved